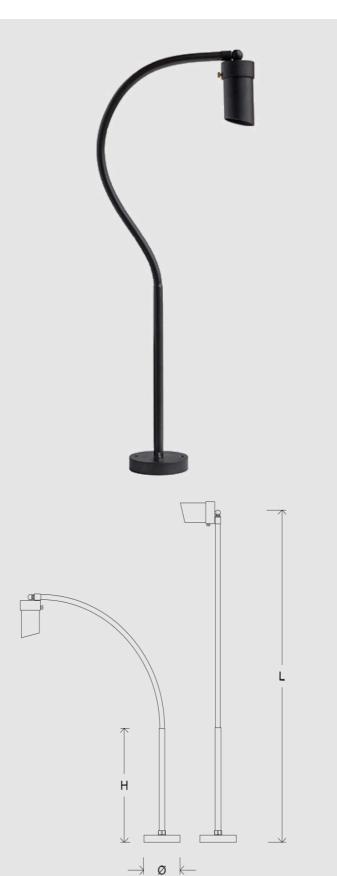

## **OUTDOOR LIGHTING SPECIALISTS**

LOL-ACC-0038

| Model No                                                                                                                                                                                                                           | LOL-ACC-0038                                                         |
|------------------------------------------------------------------------------------------------------------------------------------------------------------------------------------------------------------------------------------|----------------------------------------------------------------------|
| Application                                                                                                                                                                                                                        | Accent                                                               |
| Name                                                                                                                                                                                                                               | Flexible BBQ Light                                                   |
| Description                                                                                                                                                                                                                        |                                                                      |
| voltage flexible stem deck<br>heavy gauge extruded alu<br>constructed of heavy gaug<br>resistant PVC shrink cove<br>CNC machined solid alum<br>an On/Off push button con<br>cover. A clear, tempered,<br>soda-lime glass lens safe | guards the lamp and optics. A<br>pated finish is applied to both the |
| Power Input                                                                                                                                                                                                                        | 12V AC, 24V DC                                                       |
| Lamp details                                                                                                                                                                                                                       | MR16                                                                 |
| Power Usage                                                                                                                                                                                                                        | 4 - 7W                                                               |
| Beam Angles                                                                                                                                                                                                                        | Varies with lamp                                                     |
| Colour Temperature                                                                                                                                                                                                                 | Varies with lamp                                                     |
| Lumen                                                                                                                                                                                                                              | Varies with lamp                                                     |
| CRI                                                                                                                                                                                                                                | 80+                                                                  |
| Dimming System                                                                                                                                                                                                                     | Call to discuss                                                      |
| IP                                                                                                                                                                                                                                 |                                                                      |
| Finish                                                                                                                                                                                                                             | Black powdercoat                                                     |
| Mounting                                                                                                                                                                                                                           | Surface Mount                                                        |
| Dimensions                                                                                                                                                                                                                         | 533H x 114Ø x 965L                                                   |
| Product Notes                                                                                                                                                                                                                      |                                                                      |
| * Optional hardwired On/C<br>** Height given is for fully                                                                                                                                                                          |                                                                      |