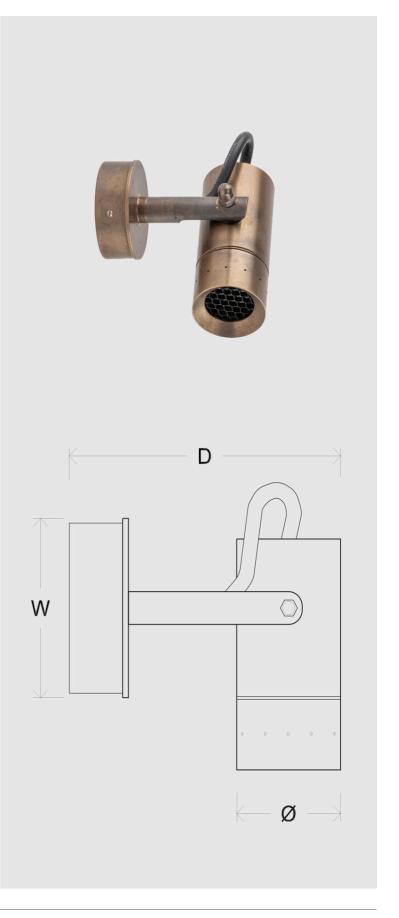

| Power Input        | 24V           |
|--------------------|---------------|
| Lamp details       | LED Module    |
| Power Usage        | 3W            |
| Beam Angles        | 30, 120       |
| Colour Temperature | 2700k         |
| Lumen              | 150 lm        |
| CRI                | 90+           |
| Dimming System     | on request    |
| IP                 | IP67          |
| Finish             | Aged Brass    |
| Mounting           | Surface Mount |
| Dimensions         | 36Ø x 58W x D |
| Product Notes      |               |
|                    |               |