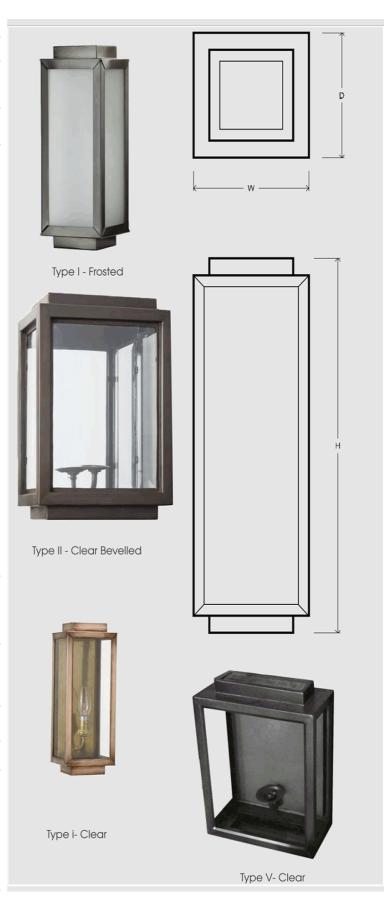

## **LOL-BES-0095**

| Model No           | LOL-BES-0095                                                                                                                                                                                                         |
|--------------------|----------------------------------------------------------------------------------------------------------------------------------------------------------------------------------------------------------------------|
| Application        | Bespoke                                                                                                                                                                                                              |
| Name               | Carlton Wall Light                                                                                                                                                                                                   |
| Description        |                                                                                                                                                                                                                      |
| <del>_</del>       | Carlton subtly blends classic deco<br>opean carriage lamp design.                                                                                                                                                    |
| Power Input        | 240V, 12V AC                                                                                                                                                                                                         |
| Lamp details       | ES27                                                                                                                                                                                                                 |
| Power Usage        | 8 - 60W                                                                                                                                                                                                              |
| Beam Angles        | Lamp dependant                                                                                                                                                                                                       |
| Colour Temperature | Warm White                                                                                                                                                                                                           |
| Lumen              | Lamp dependant                                                                                                                                                                                                       |
| CRI                | Lamp dependant                                                                                                                                                                                                       |
| Dimming System     | Lamp dependant                                                                                                                                                                                                       |
| IP                 |                                                                                                                                                                                                                      |
| Finish             | Natural Copper, Dark Bronze,<br>Satin Nickel, Natural Brass                                                                                                                                                          |
| Mounting           | Surface mount                                                                                                                                                                                                        |
| Dimensions         | Type 1: 345H x 130W x 125D,<br>Type 2: 345H x 230W x 165D,<br>Type 3: 420H x 150W x 150D,<br>Type 4: 500H x 150W x 150D,<br>Type 5: 280H x 200W x 110D,<br>Type 6: 600H x 150W x 150D,<br>Type 7: 340H x 110W x 110D |

<sup>\*</sup>Please note lamp manufacturer's operating instructions

<sup>\*\*</sup> Frosted and / or bevelled glass options available

<sup>\*\*\*</sup> As this product is handmade all measurements can vary