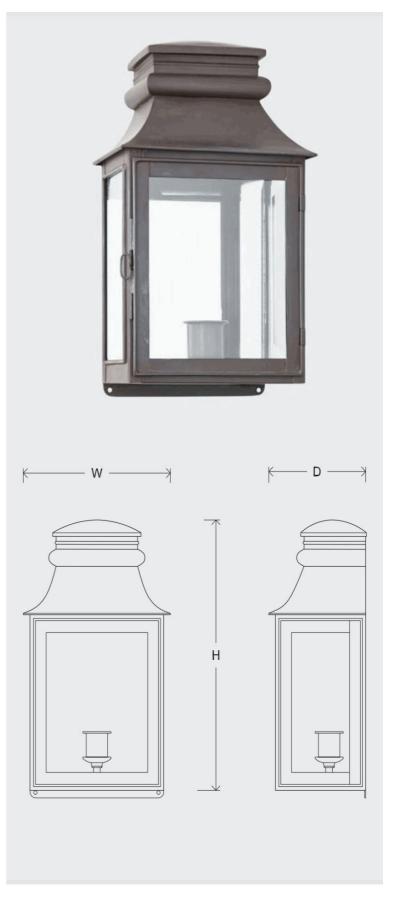

With a mirror reflector back panel the LOL0-BES-254 Lakeside lantern creates a generous amount of light. The old world ambience of the design makes it ideal for use around featured doorways; french windows and along driveways; covered walkways or porticos.

| · · · · <b>,</b> · · · · · · · · · · · · · · · · · · · | - 7 1                                     |
|--------------------------------------------------------|-------------------------------------------|
| Power Input                                            | 240V                                      |
| Lamp details                                           | VARIES                                    |
| Power Usage                                            | 60W                                       |
| Beam Angles                                            |                                           |
| Colour Temperature                                     |                                           |
| Lumen                                                  |                                           |
| CRI                                                    |                                           |
| Dimming System                                         |                                           |
| IP                                                     |                                           |
| Finish                                                 | Dark Bronze                               |
| Mounting                                               | Surface mount with stainless steel screws |
| Dimensions                                             | 220W x 145D x 362H                        |
| Product Notes                                          |                                           |