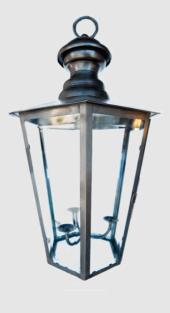

## **OUTDOOR LIGHTING SPECIALISTS**

LOL-BES-0266

| Model No                                                                                                                                        | LOL-BES-0266           |
|-------------------------------------------------------------------------------------------------------------------------------------------------|------------------------|
| Application                                                                                                                                     | Bespoke                |
| Name                                                                                                                                            | Hughes Hanging Lantern |
| Description                                                                                                                                     |                        |
| The LOL-BES-0266 lends a pleasing aspect to areas where<br>a pendant light statement is required. It is especially lovely<br>in vaulted spaces. |                        |
| Power Input                                                                                                                                     | 240V, 12V              |
| Lamp details                                                                                                                                    | 3 x ES27               |
| Power Usage                                                                                                                                     | 12W-24W                |
| Beam Angles                                                                                                                                     | TBA                    |
| Colour Temperature                                                                                                                              | TBA                    |
| Lumen                                                                                                                                           | TBA                    |
| CRI                                                                                                                                             | ТВА                    |
| Dimming System                                                                                                                                  | DALI Interface         |
| IP                                                                                                                                              |                        |
| Finish                                                                                                                                          | Dark Bronze            |
| Mounting                                                                                                                                        | Hanging                |
| Dimensions                                                                                                                                      | 700H x 440Ø            |
| Product Notes                                                                                                                                   |                        |