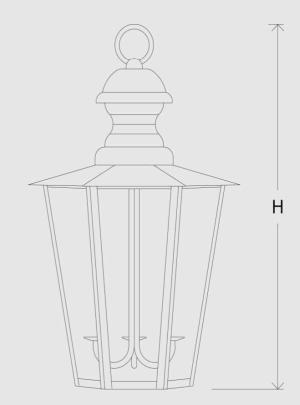

## **OUTDOOR LIGHTING SPECIALISTS**

LOL-BES-0266

| Model No                                                                                                                                        | LOL-BES-0266           |
|-------------------------------------------------------------------------------------------------------------------------------------------------|------------------------|
| Application                                                                                                                                     | Bespoke                |
| Name                                                                                                                                            | Hughes Hanging Lantern |
| Description                                                                                                                                     |                        |
| The LOL-BES-0266 lends a pleasing aspect to areas where<br>a pendant light statement is required. It is especially lovely<br>in vaulted spaces. |                        |
| Power Input                                                                                                                                     | 240V, 12V              |
| Lamp details                                                                                                                                    | 3 x ES27               |
| Power Usage                                                                                                                                     | 12W-24W                |
| Beam Angles                                                                                                                                     | TBA                    |
| Colour Temperature                                                                                                                              | TBA                    |
| Lumen                                                                                                                                           | TBA                    |
| CRI                                                                                                                                             | ТВА                    |
| Dimming System                                                                                                                                  | DALI Interface         |
| IP                                                                                                                                              |                        |
| Finish                                                                                                                                          | Dark Bronze            |
| Mounting                                                                                                                                        | Hanging                |
| Dimensions                                                                                                                                      | 700H x 440Ø            |
| Product Notes                                                                                                                                   |                        |