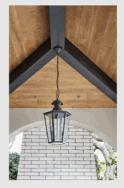

## **OUTDOOR LIGHTING SPECIALISTS**

LOL-BES-0266

| Model No                                                                                                                                        | LOL-BES-0266           |
|-------------------------------------------------------------------------------------------------------------------------------------------------|------------------------|
| Application                                                                                                                                     | Bespoke                |
| Name                                                                                                                                            | Hughes Hanging Lantern |
| Description                                                                                                                                     |                        |
| The LOL-BES-0266 lends a pleasing aspect to areas where<br>a pendant light statement is required. It is especially lovely<br>in vaulted spaces. |                        |
| Power Input                                                                                                                                     | 240V, 12V              |
| Lamp details                                                                                                                                    | 3 x ES27               |
| Power Usage                                                                                                                                     | 12W-24W                |
| Beam Angles                                                                                                                                     | TBA                    |
| Colour Temperature                                                                                                                              | TBA                    |
| Lumen                                                                                                                                           | TBA                    |
| CRI                                                                                                                                             | ТВА                    |
| Dimming System                                                                                                                                  | DALI Interface         |
| IP                                                                                                                                              |                        |
| Finish                                                                                                                                          | Dark Bronze            |
| Mounting                                                                                                                                        | Hanging                |
| Dimensions                                                                                                                                      | 700H x 440Ø            |
| Product Notes                                                                                                                                   |                        |