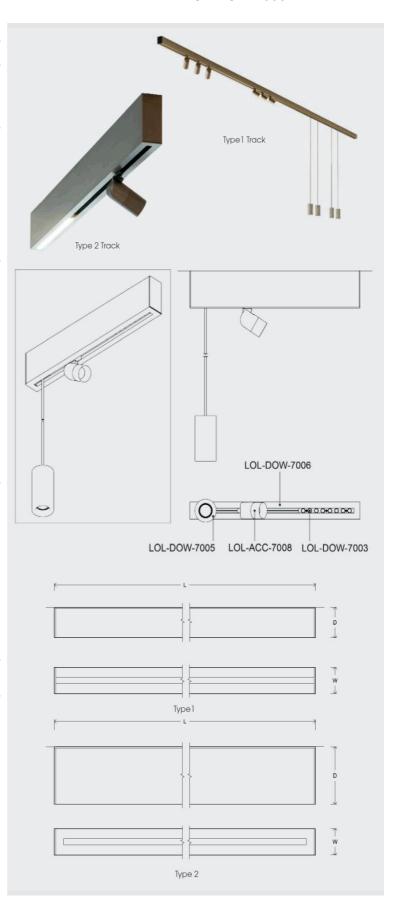

## Description

The LOL-DOW-7006 is a completely customisable track system in two heights and many lengths starting from 82mm to 3000mm. It offers 3 stylish luminaire options, the LOL-DOW-7008 magnetic, LOL-DOW-7003 rebated LEDs and LOL-DOW-7005 pendant. With a variety of gorgeous finishes and textures, this is an endlessly flexible downlight system giving the designer a wide scope for the creation of playful and inventive lighting solutions.

#### **Product Notes**

Refer to product sheets LOL-ACC-7008, LOL-DOW-7003 & LOL-DOW-7005 for specific light details.

| Power Input        | Varies                                                                                                     |
|--------------------|------------------------------------------------------------------------------------------------------------|
| Lamp details       | LED Modules                                                                                                |
| Power Usage        | Varies                                                                                                     |
| Beam Angles        | Varies                                                                                                     |
| Colour Temperature | 2700k, 3000k                                                                                               |
| Lumen              | Varies                                                                                                     |
| CRI                | 90+                                                                                                        |
| Dimming System     | Call to discuss                                                                                            |
| IP                 | IP44                                                                                                       |
| Finish             | White, Black, Bronze, Champagne Powdercoat Aluminium, Custom Colour on application with high volume orders |
| Mounting           | Surface Mount                                                                                              |
| Dimensions         | Type 1: 46D x 40W x varies L, Type 2: 87D x 40W x varies L                                                 |