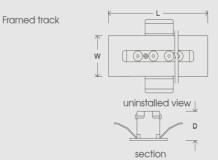

| Power Input        | Varies                                                                                                                            |
|--------------------|-----------------------------------------------------------------------------------------------------------------------------------|
| Lamp details       | LED Module                                                                                                                        |
| Power Usage        | Varies                                                                                                                            |
| Beam Angles        | Varies                                                                                                                            |
| Colour Temperature | 2700k, 3000k                                                                                                                      |
| Lumen              | Varies                                                                                                                            |
| CRI                | 90+                                                                                                                               |
| Dimming System     |                                                                                                                                   |
| IP                 | IP20                                                                                                                              |
| Finish             | Framed rebate Black Powdercoat Aluminium, White Powdercoat Aluminium, Bronze Powdercoat Aluminium, Champagne Powdercoat Aluminium |
| Mounting           | Recessed into ceiling panel                                                                                                       |
| Dimensions         | Flush track: 11W x 35D x L<br>varies, Framed track: 40W x<br>30D x L varies                                                       |
| Product Notes      |                                                                                                                                   |