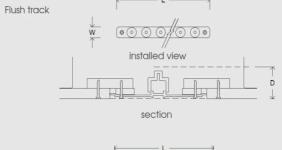

| Power Input        | Varies                                                                                                                            |
|--------------------|-----------------------------------------------------------------------------------------------------------------------------------|
| Lamp details       | LED Module                                                                                                                        |
| Power Usage        | Varies                                                                                                                            |
| Beam Angles        | Varies                                                                                                                            |
| Colour Temperature | 2700k, 3000k                                                                                                                      |
| Lumen              | Varies                                                                                                                            |
| CRI                | 90+                                                                                                                               |
| Dimming System     |                                                                                                                                   |
| IP                 | IP20                                                                                                                              |
| Finish             | Framed rebate Black Powdercoat Aluminium, White Powdercoat Aluminium, Bronze Powdercoat Aluminium, Champagne Powdercoat Aluminium |
| Mounting           | Recessed into ceiling panel                                                                                                       |
| Dimensions         | Flush track: 11W x 35D x L<br>varies, Framed track: 40W x<br>30D x L varies                                                       |
| Product Notes      |                                                                                                                                   |