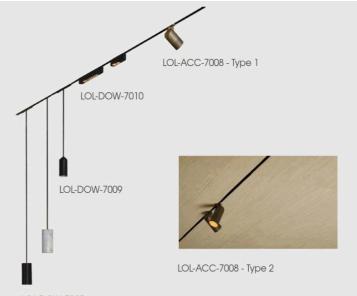

## Description

The LOL-DOW-7007 is a completely customizable rebated track system in two styles and many lengths, starting from 82mm to 3000mm. It offers many stylish luminaire choices from the indoor range and a corner option. With a variety of gorgeous finishes and textures, this is an endlessly flexible downlight system giving the designer a wide scope for the creation of playful and inventive lighting solutions.