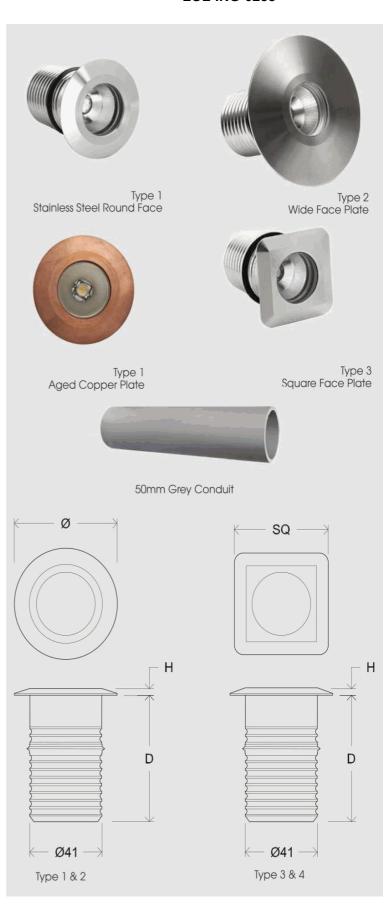

LOL-ING-0288

| Inground Symmetrical Recessed Uplight quality and practical luminaire  12V AC, 24V DC, 700mA                                       |
|------------------------------------------------------------------------------------------------------------------------------------|
| quality and practical luminaire  12V AC, 24V DC, 700mA                                                                             |
| 12V AC, 24V DC, 700mA                                                                                                              |
| 12V AC, 24V DC, 700mA                                                                                                              |
| · · · · · ·                                                                                                                        |
| Constant Remote                                                                                                                    |
| LED Module                                                                                                                         |
| 2W, 4W                                                                                                                             |
| 26, 36, 74                                                                                                                         |
| 2700k, 3000k                                                                                                                       |
| 170lm, 340 lm                                                                                                                      |
| 90+                                                                                                                                |
|                                                                                                                                    |
| IP68                                                                                                                               |
| Natural Copper, 316 Stainless<br>Steel, Powdercoated<br>Aluminium                                                                  |
| Installation in soil or concrete requires 50mm conduit.                                                                            |
| Type 1: 58Ø x 62D x 4H, Type<br>2: 75Ø x 62D x 4H, Type 3:<br>53Sq x 62D x 4H, Type 3: 61Sq<br>x 62D x 4H, Canister: 50Ø x<br>200L |
|                                                                                                                                    |
|                                                                                                                                    |