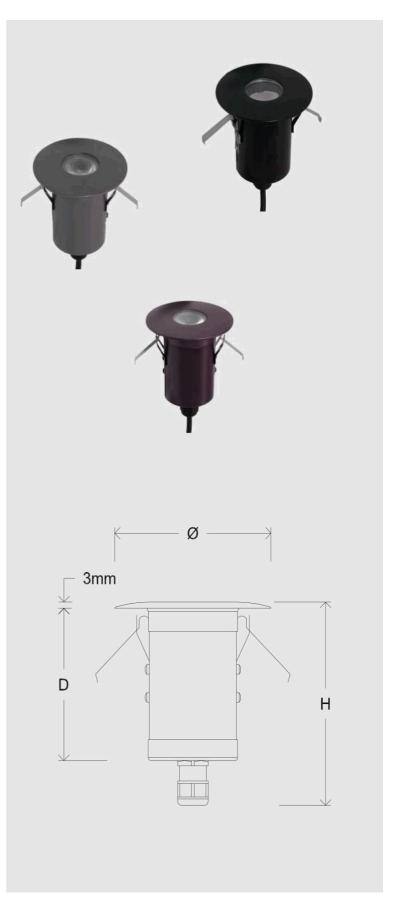

**LOL-ING-0359** 

| Model No           | LOL-ING-0359                                                          |
|--------------------|-----------------------------------------------------------------------|
| Application        | Inground                                                              |
| Name               | Deck Light                                                            |
| Description        |                                                                       |
| J                  | in decks the LOL-ING-0359 body<br>Cmachined and anodized              |
| Power Input        | 24V DC                                                                |
| Lamp details       | LED Module                                                            |
| Power Usage        | 4W, 7W                                                                |
| Beam Angles        | 10, 25, 40, Asymmetric                                                |
| Colour Temperature | 3000k                                                                 |
| Lumen              | 300 lm, 550 lm                                                        |
| CRI                | 90+                                                                   |
| Dimming System     | DALI - Dimmable                                                       |
| IP                 | IP67                                                                  |
| Finish             | Black, Bronze Aluminium -<br>Copper Free                              |
| Mounting           | Recessed 50-55mm cutout.<br>Ensure adequate drainage<br>around light. |
| Dimensions         | 72Ø x 65D x 87H                                                       |
| Product Notes      |                                                                       |
|                    |                                                                       |