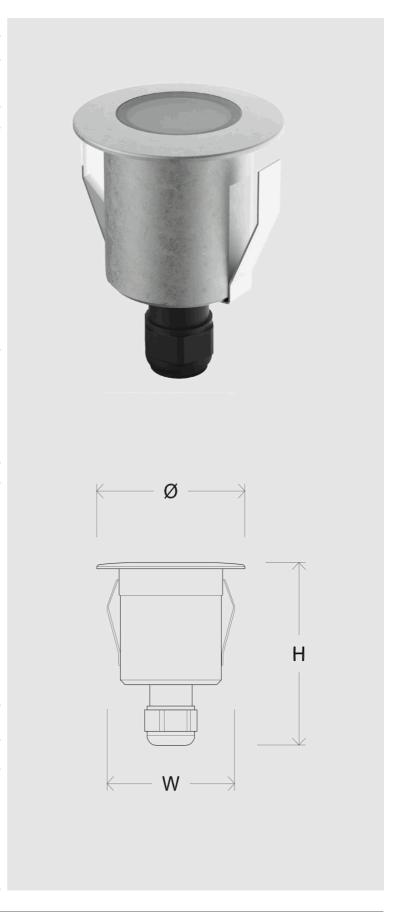

LOL-ING-0370

| Model No                  | LOL-ING-0370                                               |
|---------------------------|------------------------------------------------------------|
| Application               | Inground                                                   |
| Name                      | Mini deck light                                            |
| Description               |                                                            |
| Suitable for timber decks |                                                            |
| Power Input               | 24V DC                                                     |
| Lamp details              | LED Module                                                 |
| Power Usage               | 2W                                                         |
| Beam Angles               | Diffuse                                                    |
| Colour Temperature        | 2700k, 3000k                                               |
| Lumen                     | 150 lm                                                     |
| CRI                       | 90+                                                        |
| Dimming System            |                                                            |
| IP                        | IP65                                                       |
| Finish                    | Black, Bronze, Grey, White or<br>Clear Finish on Aluminium |
| Mounting                  | Recessed                                                   |
| Dimensions                | 42Ø x 49H x 38W                                            |
| Product Notes             |                                                            |
| Mini deck light           |                                                            |