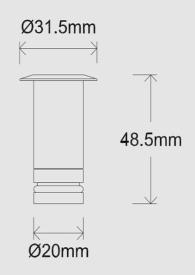

| columns and walls.        |                                                                               |
|---------------------------|-------------------------------------------------------------------------------|
| Power Input               | 350mA Series Remote Driver                                                    |
| Lamp details              | LED Module                                                                    |
| Power Usage               | 1W                                                                            |
| Beam Angles               | 16                                                                            |
| Colour Temperature        | 3000k                                                                         |
| Lumen                     | 70 lm                                                                         |
| CRI                       | 90+                                                                           |
| Dimming System            |                                                                               |
| IP                        |                                                                               |
| Finish                    | 316 Stainless Steel, Copper                                                   |
| Mounting                  | Inground with canister in grade.<br>Ensure adequate drainage<br>around light. |
| Dimensions                | 32Ø x 49H                                                                     |
| Product Notes             |                                                                               |
| **Other color temperature | es available                                                                  |