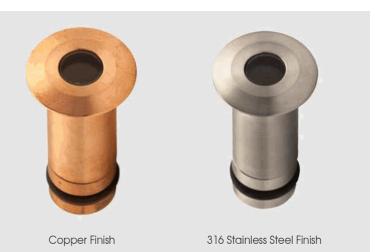

| columns and walls.        |                                                                               |
|---------------------------|-------------------------------------------------------------------------------|
| Power Input               | 350mA Series Remote Driver                                                    |
| Lamp details              | LED Module                                                                    |
| Power Usage               | 1W                                                                            |
| Beam Angles               | 16                                                                            |
| Colour Temperature        | 3000k                                                                         |
| Lumen                     | 70 lm                                                                         |
| CRI                       | 90+                                                                           |
| Dimming System            |                                                                               |
| IP                        |                                                                               |
| Finish                    | 316 Stainless Steel, Copper                                                   |
| Mounting                  | Inground with canister in grade.<br>Ensure adequate drainage<br>around light. |
| Dimensions                | 32Ø x 49H                                                                     |
| Product Notes             |                                                                               |
| **Other color temperature | es available                                                                  |