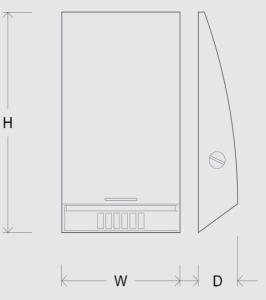

Italian designed the LOL-PAT-0418 is an elegant low profile step light which provides a generous spread of light. It is suitable for stairs or wall lined paths or walkways.

| Power Input        | 24V DC constant voltage                     |
|--------------------|---------------------------------------------|
| Lamp details       | LED Module                                  |
| Power Usage        | 3W                                          |
| Beam Angles        | 120                                         |
| Colour Temperature | 3000k                                       |
| Lumen              | 375lm                                       |
| CRI                |                                             |
| Dimming System     |                                             |
| IP                 |                                             |
| Finish             | Zinc, White, Black, or Copper<br>Powdercoat |
| Mounting           | Surface Mount                               |
| Dimensions         | 60W x 20D x 103H                            |
|                    |                                             |