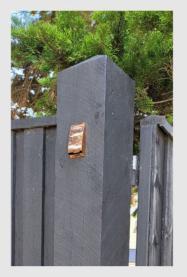

|
| Power Usage        | 3W                                          |
| Beam Angles        | 120                                         |
| Colour Temperature | 3000k                                       |
| Lumen              | 375lm                                       |
| CRI                |                                             |
| Dimming System     |                                             |
| IP                 |                                             |
| Finish             | Zinc, White, Black, or Copper<br>Powdercoat |
| Mounting           | Surface Mount                               |
| Dimensions         | 60W x 20D x 103H                            |
|                    |                                             |

## H



copper in situ before weathering





## General Notes

**Product Notes** 

Please contact Light on Landscape to confirm the availability and current specifications of this luminaire.

## Installation

Light on Landscape strongly recommend that all luminaires be correctly installed and maintained. Failure to do so will result in the voiding of the manufacturer's warranty and the reduced efficiency, performance and life of the fixture. To eliminate voltage drop, we advise that the recommended UV stabilized cable and run lengths are used, along with soldered joins, heat shrink connectors and quality lamps.