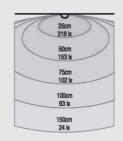

Italian designed the LOL-PAT-0418 is an elegant low profile step light which provides a generous spread of light. It is suitable for stairs or wall lined paths or walkways.

| Power Input        | 24V DC constant voltage                     |
|--------------------|---------------------------------------------|
| Lamp details       | LED Module                                  |
| Power Usage        | 3W                                          |
| Beam Angles        | 120                                         |
| Colour Temperature | 3000k                                       |
| Lumen              | 375lm                                       |
| CRI                |                                             |
| Dimming System     |                                             |
| IP                 |                                             |
| Finish             | Zinc, White, Black, or Copper<br>Powdercoat |
| Mounting           | Surface Mount                               |
| Dimensions         | 60W x 20D x 103H                            |
|                    |                                             |