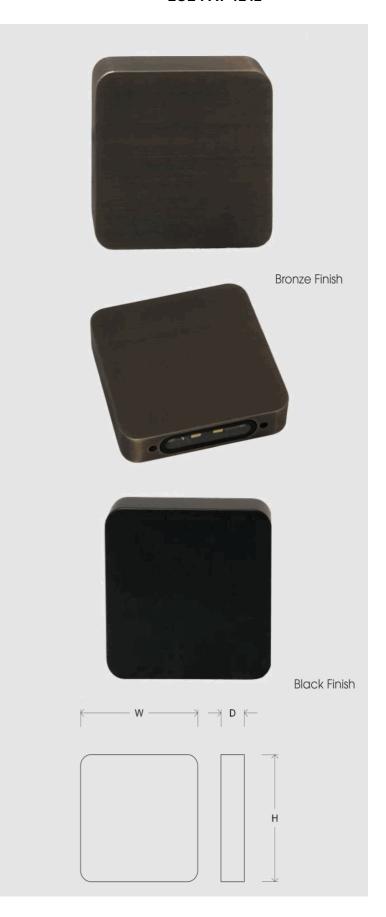

The simple and minimalist design of the LOL-PAT-1242 makes this suitable for either contemporary or heritage architectural contexts. It produces a grazing light which is good for steps, corridors and general wayfinding applications.

| Power Input        | 24V DC                                                                            |
|--------------------|-----------------------------------------------------------------------------------|
| Lamp details       | LED Module                                                                        |
| Power Usage        | 4W                                                                                |
| Beam Angles        | Diffuse                                                                           |
| Colour Temperature | 2700k, 3000k                                                                      |
| Lumen              | 590 lm                                                                            |
| CRI                | 85+                                                                               |
| Dimming System     |                                                                                   |
| IP                 | IP65                                                                              |
| Finish             | Bronze or Black Machined<br>Aluminium, Natural Brass,<br>Other finishes available |
| Mounting           | Surface mount - proprietry tool free fixing system                                |
| Dimensions         | Type 1: 60W x 90H x 18D, Type<br>2: 90W x 90H x 18D, Type 3:<br>145W x 90H x 18D  |

## **Product Notes**

There are no visible fixing screws thanks to the concealed mounting system that does not require special tools.