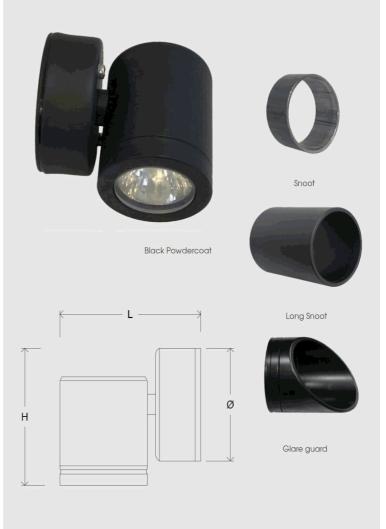

LOL-WAL-0062

| Model No    | LOL-WAL-0062              |
|-------------|---------------------------|
| Application | Wall                      |
| Name        | Surface Mounted Downlight |
| Description |                           |

The LOL-WAL-0062 is suitable for mounting on timber masonry stone etc. non-adjustable for one way wall washing. It can be mounted with the lamp directed up or down. Body and base CNC machined or hand spun from either Aluminium or Copper or Stainless Steel.

| Power Input        | 12V AC, 240V   |
|--------------------|----------------|
| Lamp details       | LED Module     |
| Power Usage        | 4W-7W          |
| Beam Angles        | 15, 25, 38, 60 |
| Colour Temperature | 3000k          |
| Lumen              | 600lm          |

90+

CRI

| IP |  |  |  |
|----|--|--|--|
|    |  |  |  |

| Finish     | Stainless Steel, Copper,<br>Powdercoat Aluminium |  |
|------------|--------------------------------------------------|--|
| Mounting   | Surface mount with back plate                    |  |
| Dimensions | 100L x 78Ø x 90H                                 |  |

**Product Notes** 

Hedge Uplight Installation Option

Downlights with Glare Guards Installation Option